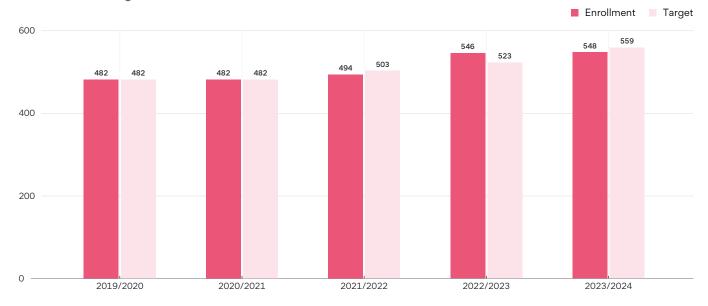

▲ \$446,786 from Oct 2022

Cash Position

**CURRENT MONTH CASH INCREASE (DECREASE)** 

(\$121,585)

▼ (\$420,871) from last month

**CURRENT ENROLLMENT** 

**BUDGETED ENROLLMENT** 

Target

559

## 548

-2% vs target

Enrollment vs Target