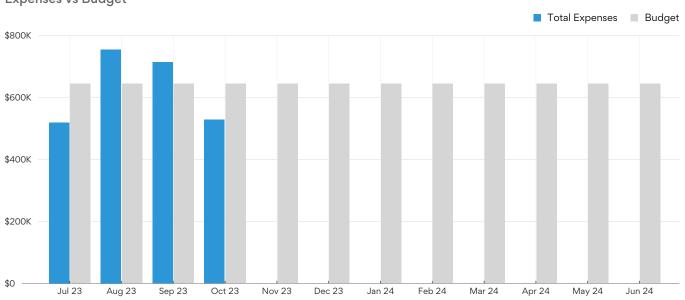

## **Revenue by Month**

▼ -13.3% vs target

YTD REVENUE (2023/2024 YTD)

**TOTAL REVENUE** (2023/2024)

\$7,749,821 Target

**CURRENT MONTH EXPENSES** 

\$529,077

▼ -18% vs budget

## **Expenses vs Budget**

YTD EXPENSES (2023/2024 YTD)

\$2,519,633

-2.4% vs budget

```
TOTAL EXPENSES (2023/2024)
```

Budget

\$7,746,350

\$4,992,973