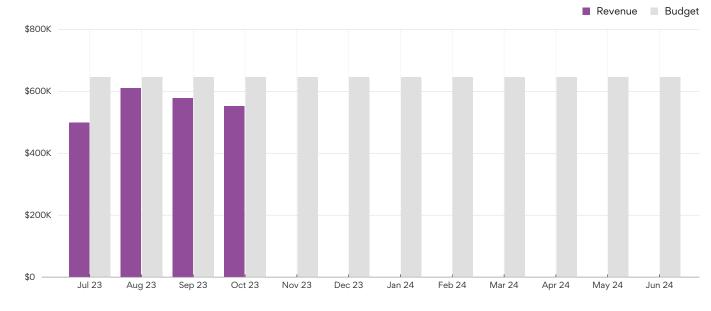

**CURRENT MONTH REVENUE** 

\$551,875

▼ -14.5% vs target

## **Revenue by Month**

▼ -13.3% vs target

YTD REVENUE (2023/2024 YTD)

**TOTAL REVENUE** (2023/2024)

\$7,749,821 Target

**CURRENT MONTH EXPENSES** 

\$529,077

▼ -18% vs budget