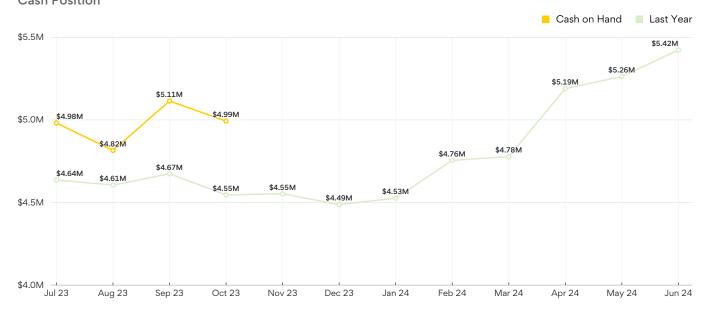

▲ \$446,786 from Oct 2022

Cash Position

**CURRENT MONTH CASH INCREASE (DECREASE)** 

(\$121,585)

▼ (\$420,871) from last month

**CURRENT ENROLLMENT** 

**BUDGETED ENROLLMENT** 

Target